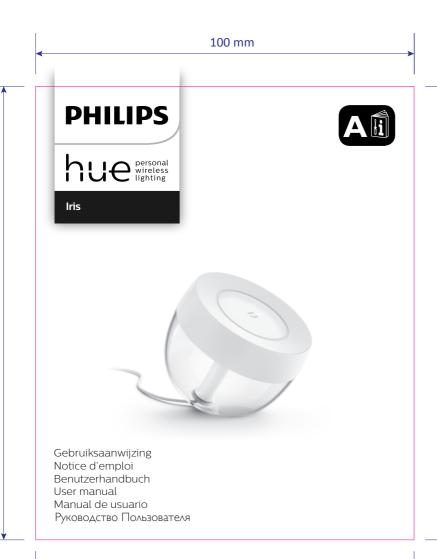

### **ARTWORK**

Master Ref: PHL464774
TR Ref: TR2145372
Brand: PHILIPS

Brand execution: Moodlighting
Product name:

Article Number: N/A

Region: Trident UK

Template Ref: As Previous

Artwork 12NC: 442294742402

Artwork 12NC: Die cut 12NC: Barcode: CRC Number:

Action: **C**Date: 25/05/2021

Project Manager: Margarita Papoutsi

N/A

Trident Artist: Samantha Reilly

Technical & Non Printing Items
Dieline Guides



## **PHILIPS**



Trident UK, Connaught House, Connaught Road, Kingswood Business Park, Hull, HU7 3AP, England. T:+44 (0) 01482 828100

Please note that any low resolution paper Canon colour copies associated with this job should be referred to for content, layout and colour separation only.



### **ARTWORK**

Master Ref: PHL464774 TR Ref: TR2145372 Brand: PHILIPS Brand execu