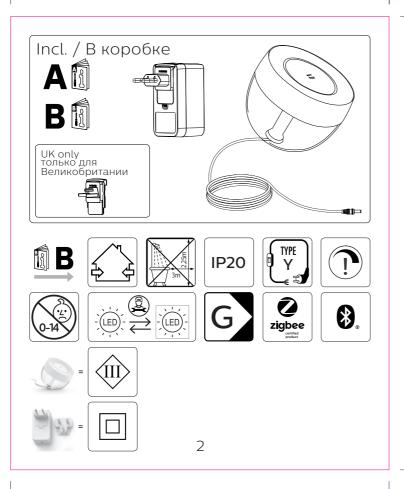

### **ARTWORK**

Master Ref: PHL464774
TR Ref: TR2145372
Brand: PHILIPS

Brand execution: Moodlighting
Product name:

Article Number: N/A

Region: Trident UK

Template Ref: As Previous

Artwork 12NC: 442294742402

Artwork 12NC: Die cut 12NC: Barcode: CRC Number:

Action: **C**Date: 25/05/2021

Project Manager: Margarita Papoutsi

N/A

Trident Artist: Samantha Reilly

Technical & Non Printing Items
Dieline Guides



## **PHILIPS**



Trident UK, Connaught House, Connaught Road, Kingswood Business Park, Hull, HU7 3AP, England. T:+44 (0) 01482 828100

Please note that any low resolution paper Canon colour copies associated with this job should be referred to for content, layout and colour separation only.



### **ARTWORK**

Master Ref: PHL464774 TR Ref: TR2145372 Brand: PHILIPS Brand execution: Moodlighting

Product name: N/A Article Number: Trident UK

Region: Template Ref: As Previous 442294742402 Artwork 12NC: Die cut 12NC:

Barcode: N/A CRC Number: Action: 25/05/2021

Project Manager: Margarita Papoutsi

Samantha Reilly Trident Artist:

Technical & Non Printing Items Dieline Guides

Colours:

Date:



## **PHILIPS**



Trident UK, Connaught House, Connaught Road, Kingswood Business Park, Hull, HU7 3AP, England. T:+44 (0) 01482 828100

Please note that any low resolution paper Canon colour copies associated with this job should be referred to for content, layout and colour separation only.





120 mm





3

### **ARTWORK**

 Master Ref:
 PHL464774

 TR Ref:
 TR2145372

 Brand:
 PHILIPS