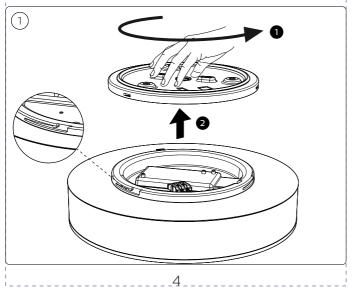

out and colour separation only.



120 mm

#### ARTWORK

 Master Ref:
 PHL460153

 TR Ref:
 TR2119424

 Brand:
 PHILIPS

Brand: PHILIPS
Brand execution: HUE White Ambiance

 Product name:
 N/A

 Article Number:
 N/A

 Region:
 Trident UK

 Template Ref:
 As Previous

 Artwork 12NC:
 442295480021

Artwork 12NC: 442295480021
Die cut 12NC:
Barcode: N/A
CRC Number:

Date: 30/03/2021

Trident Artist: Samantha Reilly

Yana Yusef

Technical & Non Printing Items
Dieline Guides



Action:

Project Manager:

## **PHILIPS**



Trident UK, Connaught House, Connaught Road, Kingswood Business Park, Hull, HU7 3AP, England. T:+44 (0) 01482 828100

Please note that any low resolution paper Canon colour copies associated with this job should be referred to for content, layout and colour separation only.





120 mm

### **ARTWORK**

Master Ref: TR Ref: TR2119424 PHILIPS Brand:

HUE White Ambiance Brand execution:

Product name: N/A Article Number: Region: Trident UK Template Ref: As Previous Artwork 12NC: 442295480021

Die cut 12NC: Barcode: N/A CRC Number:

30/03/2021 Date:

Project Manager: Yana Yusef

Trident Artist: Samantha Reilly

Technical & Non Printing Items Dieline Guides



Action:



## **PHILIPS**



Trident UK, Connaught House, Connaught Road, Kingswood Business Park, Hull, HU7 3AP, England. T:+44 (0) 01482 828100

Please note that any low resolution paper Canon colour copies associated with this job should be referred to for content, layout and colour separation only.



120 mm

### **ARTWORK**

Master Ref: TR Ref: TR2119424 PHILIPS Brand:

HUE White Ambiance Brand execution: