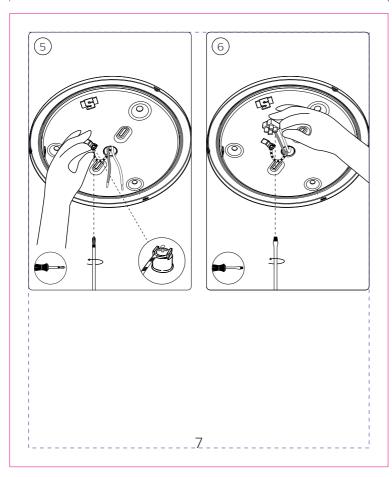

olour copies associated with this job should be referred to for content, layout and colour separation only.



120 mm

### **ARTWORK**

Master Ref: TR Ref: TR2119424 PHILIPS Brand:

HUE White Ambiance Brand execution:

Product name: N/A Article Number: Region: Trident UK Template Ref: As Previous

Artwork 12NC: 442295480021 Die cut 12NC: Barcode: N/A

Action: 30/03/2021 Date:

Project Manager: Yana Yusef

Trident Artist: Samantha Reilly

Technical & Non Printing Items Dieline Guides





CRC Number:

## **PHILIPS**



Trident UK, Connaught House, Connaught Road, Kingswood Business Park, Hull, HU7 3AP, England. T:+44 (0) 01482 828100

Please note that any low resolution paper Canon colour copies associated with this job should be referred to for content, layout and colour separation only.



120 mm

### **ARTWORK**

 Master Ref:
 PHL460153

 TR Ref:
 TR2119424

 Brand:
 PHILIPS

Brand: PHILIPS
Brand execution: HUE White Ambiance

 Product name:
 Article Number:
 N/A

 Article Number:
 N/A

 Region:
 Trident UK

 Template Ref:
 As Previous

 Artwork 12NC:
 442295480021

Artwork 12NC: 44229548
Die cut 12NC:
Barcode: N/A

Action: **C**Date: 30/03/2021

Project Manager: Yana Yusef

Trident Artist: Samantha Reilly

Technical & Non Printing Items

Dieline Guides



CRC Number:

## **PHILIPS**



Trident UK, Connaught House, Connaught Road, Kingswood Business Park, Hull, HU7 3AP, England. T:+44 (0) 01482 828100

Please note that any low resolution paper Canon colour copies associated with this job should be referred to for content, layout and colour separation only.



120 mm



##