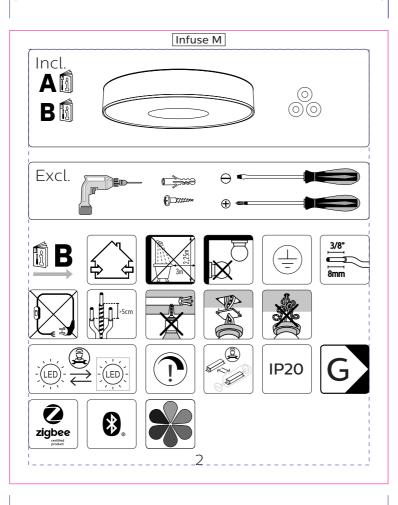

Manual do usuário Manuale d'uso

#### ARTWORK

 Master Ref:
 PHL460153

 TR Ref:
 TR2119424

 Brand:
 PHILIPS

Brand execution: HUE White Ambiance
Product name:

Artwork 12NC: 44229548

Die cut 12NC:

Barcode: N/A

Date: 30/03/2021

Yana Yusef

Trident Artist: Samantha Reilly

Technical & Non Printing Items

Dieline Guides



CRC Number: Action:

Project Manager:

## **PHILIPS**



Trident UK, Connaught House, Connaught Road, Kingswood Business Park, Hull, HU7 3AP, England. T:+44 (0) 01482 828100

Please note that any low resolution paper Canon colour copies associated with this job should be referred to for content, layout and colour separation only.



120 mm

#### ARTWORK

 Master Ref:
 PHL460153

 TR Ref:
 TR2119424

 Brand:
 PHILIPS

Brand execution: HUE White Ambiance

 Product name:
 N/A

 Article Number:
 N/A

 Region:
 Trident UK

 Template Ref:
 As Previous

 Artwork 12NC:
 442295480021

Die cut 12NC: 44227546

Barcode: N/A

CRC Number:

Date: 30/03/2021

Trident Artist: Samantha Reilly

Yana Yusef

Technical & Non Printing Items

Dieline Guides



Project Manager:

Action:

## **PHILIPS**



Trident UK, Connaught House, Connaught Road, Kingswood Business Park, Hull, HU7 3AP, England. T:+44 (0) 01482 828100

Please note that any low resolution paper Canon colour copies associated with this job should be referred to for content, layout and colour separation only.



120 mm

#### ARTWORK

 Master Ref:
 PHL460153

 TR Ref:
 TR2119