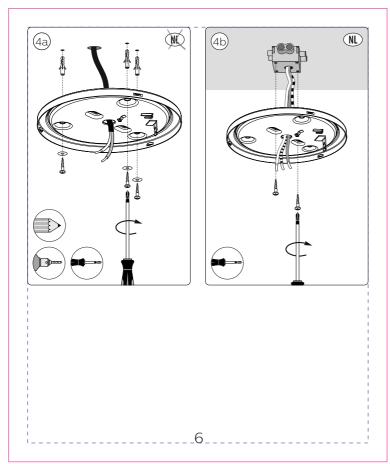

colour copies associated with this job should be referred to for content, layout and colour separation only.



120 mm

### **ARTWORK**

Master Ref: TR Ref: TR2119424 PHILIPS Brand:

HUE White Ambiance Brand execution:

Product name: N/A Article Number: Region: Trident UK Template Ref: As Previous

Artwork 12NC: 442295480021 Die cut 12NC: Barcode: N/A

CRC Number: Action: 30/03/2021 Date:

Project Manager: Yana Yusef

Trident Artist: Samantha Reilly

Technical & Non Printing Items

Dieline Guides



### **PHILIPS**



Trident UK, Connaught House, Connaught Road, Kingswood Business Park, Hull, HU7 3AP, England. T:+44 (0) 01482 828100

Please note that any low resolution paper Canon colour copies associated with this job should be referred to for content, layout and colour separation only.



120 mm

### **ARTWORK**

Master Ref: TR Ref: TR2119424 PHILIPS Brand:

HUE White Ambiance Brand execution:

Product name: N/A Article Number: Region: Trident UK Template Ref: As Previous

Artwork 12NC: 442295480021 Die cut 12NC: Barcode: N/A

Action: 30/03/2021 Date:

Project Manager: Yana Yusef

Trident Artist: Samantha Reilly

Technical & Non Printing Items Dieline Guides





CRC Number:

## **PHILIPS**



Trident UK, Connaught House, Connaught Road, Kingswood Business Park, Hull, HU7 3AP, England. T:+44 (0) 01482 828100

Please note that any low resolution paper Canon colour copies associated with this job should be referred to for content, layout and colour separation only.



120 mm

### **ARTWORK**

 Master Ref:
 PHL460153

 TR Ref:
 TR2119424

 Brand:
 PHILIPS

Brand: PHILIPS
Bra