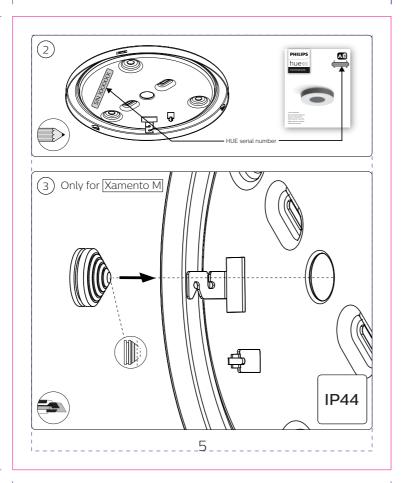

our copies associated with this job should be referred to for content, layout and colour separation only.





120 mm

### **ARTWORK**

Master Ref: TR Ref: TR2119424 PHILIPS Brand:

HUE White Ambiance Brand execution:

Product name: N/A Article Number: Region: Trident UK Template Ref: As Previous Artwork 12NC: 442295480021

Die cut 12NC: Barcode: N/A CRC Number:

30/03/2021 Date:

Project Manager: Yana Yusef

Trident Artist: Samantha Reilly

Technical & Non Printing Items Dieline Guides



Action:



## **PHILIPS**



Trident UK, Connaught House, Connaught Road, Kingswood Business Park, Hull, HU7 3AP, England. T:+44 (0) 01482 828100

Please note that any low resolution paper Canon colour copies associated with this job should be referred to for content, layout and colour separation only.



120 mm

### **ARTWORK**

Master Ref: TR Ref: TR2119424 PHILIPS Brand:

HUE White Ambiance Brand execution:

Product name: N/A Article Number: Region: Trident UK Template Ref: As Previous

Artwork 12NC: 442295480021 Die cut 12NC: Barcode: N/A

CRC Number: Action: 30/03/2021 Date:

Project Manager: Yana Yusef

Trident Artist: Samantha Reilly

Technical & Non Printing Items

Dieline Guides



### **PHILIPS**



Trident UK, Connaught House, Connaught Road, Kingswood Business Park, Hull, HU7 3AP, England. T:+44 (0) 01482 828100

Please note that any low resolution paper Canon colour copies associated with this job should be referred to for content, layout and colour separation only.



120 mm

### **ARTWORK**

Master Ref: TR Ref: TR2119424 PHILIPS Brand:

HUE White Ambiance Brand execution: