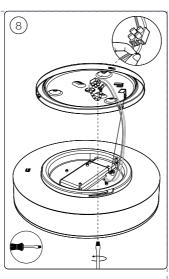

y.



120 mm

### **ARTWORK**

 Master Ref:
 PHL460153

 TR Ref:
 TR2119424

 Brand:
 PHILIPS

Brand: PHILIPS
Brand execution: HUE White Ambiance

 Product name:
 Article Number:
 N/A

 Article Number:
 N/A

 Region:
 Trident UK

 Template Ref:
 As Previous

 Artwork 12NC:
 442295480021

Artwork 12NC: 44229548
Die cut 12NC:
Barcode: N/A

Action: **C**Date: 30/03/2021

Project Manager: Yana Yusef

Trident Artist: Samantha Reilly

Technical & Non Printing Items

Dieline Guides



CRC Number:

## **PHILIPS**



Trident UK, Connaught House, Connaught Road, Kingswood Business Park, Hull, HU7 3AP, England. T:+44 (0) 01482 828100

Please note that any low resolution paper Canon colour copies associated with this job should be referred to for content, layout and colour separation only.



120 mm



### **ARTWORK**

Master Ref: TR Ref: TR2119424 PHILIPS Brand:

HUE White Ambiance Brand execution:

Product name: N/A Article Number: Region: Trident UK Template Ref: As Previous

Artwork 12NC: 442295480021 Die cut 12NC: Barcode: N/A

Action: 30/03/2021 Date:

Project Manager: Yana Yusef

Trident Artist: Samantha Reilly

Technical & Non Printing Items

Dieline Guides Colours:

CRC Number:



# **PHILIPS**



Trident UK, Connaught House, Connaught Road, Kingswood Business Park, Hull, HU7 3AP, England. T:+44 (0) 01482 828100

Please note that any low resolution paper Canon colour copies associated with this job should be referred to for content, layout and colour separation only.



120 mm

### **ARTWORK**

Master Ref: TR Ref: TR2119424 PHILIPS Brand:

HUE White Ambiance Brand execution: