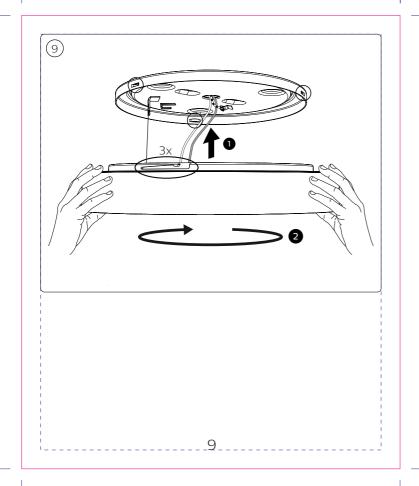

ies associated with this job should be referred to for content, layout and colour separation only.



120 mm



### **ARTWORK**

Master Ref: TR Ref: TR2119424 PHILIPS Brand:

HUE White Ambiance Brand execution:

Product name: N/A Article Number: Region: Trident UK Template Ref: As Previous

Artwork 12NC: 442295480021 Die cut 12NC: Barcode: N/A

Action: 30/03/2021 Date:

Project Manager: Yana Yusef

Trident Artist: Samantha Reilly

Technical & Non Printing Items

Dieline Guides Colours:

CRC Number:



# **PHILIPS**



Trident UK, Connaught House, Connaught Road, Kingswood Business Park, Hull, HU7 3AP, England. T:+44 (0) 01482 828100

Please note that any low resolution paper Canon colour copies associated with this job should be referred to for content, layout and colour separation only.



120 mm

### **ARTWORK**

Master Ref: TR Ref: TR2119424 PHILIPS Brand:

HUE White Ambiance Brand execution:

Product name: N/A Article Number: Region: Trident UK Template Ref: As Previous

Artwork 12NC: 442295480021 Die cut 12NC: Barcode: N/A

Action: 30/03/2021 Date:

Project Manager: Yana Yusef

Trident Artist: Samantha Reilly

Technical & Non Printing Items

Dieline Guides





CRC Number:

## **PHILIPS**



Trident UK, Connaught House, Connaught Road, Kingswood Business Park, Hull, HU7 3AP, England. T:+44 (0) 01482 828100

Please note that any low resolution paper Canon colour copies associated with this job should be referred to for content, layout and colour separation only.









\_10

### **ARTWORK**

 Master Ref:
 PHL460153

 TR Ref:
 TR2119424

 Brand:
 PHILIPS

Brand executi