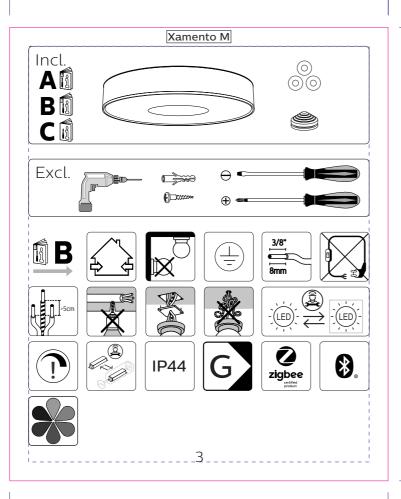

be referred to for content, layout and colour separation only.



120 mm

#### ARTWORK

 Master Ref:
 PHL460153

 TR Ref:
 TR2119424

 Brand:
 PHILIPS

Brand execution: HUE White Ambiance

 Product name:
 N/A

 Article Number:
 N/A

 Region:
 Trident UK

 Template Ref:
 As Previous

 Artwork 12NC:
 442295480021

Die cut 12NC: 44227546

Barcode: N/A

CRC Number:

Date: 30/03/2021

Trident Artist: Samantha Reilly

Yana Yusef

Technical & Non Printing Items

Dieline Guides



Project Manager:

Action:

## **PHILIPS**



Trident UK, Connaught House, Connaught Road, Kingswood Business Park, Hull, HU7 3AP, England. T:+44 (0) 01482 828100

Please note that any low resolution paper Canon colour copies associated with this job should be referred to for content, layout and colour separation only.



120 mm

#### ARTWORK

 Master Ref:
 PHL460153

 TR Ref:
 TR2119424

 Brand:
 PHILIPS

Brand: PHILIPS
Brand execution: HUE White Ambiance

 Product name:
 N/A

 Article Number:
 N/A

 Region:
 Trident UK

 Template Ref:
 As Previous

 Artwork 12NC:
 442295480021

Artwork 12NC: 442295480021
Die cut 12NC:
Barcode: N/A
CRC Number:

Date: 30/03/2021

Trident Artist: Samantha Reilly

Yana Yusef

Technical & Non Printing Items
Dieline Guides



Action:

Project Manager:

## **PHILIPS**



Trident UK, Connaught House, Connaught Road, Kingswood Business Park, Hull, HU7 3AP, England. T:+44 (0) 01482 828100

Please note that any low resolution paper Canon colour copies associated with this job should be referred to for content, layout and colour separation only.





120 mm

### **ARTWORK**

Master