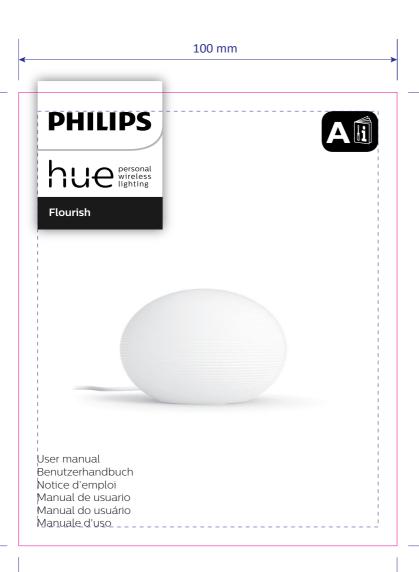

### **ARTWORK**

Brand:

CRC Number:

Master Ref: TR Ref: TR2157336

PHILIPS Brand execution: HUE White and Color Ambiance

Product name: Flourish Article Number: Region: Trident UK Template Ref: As Previous

Artwork 12NC: 440402912112 Die cut 12NC: Barcode: N/A

### **ARTWORK**

TR Ref:

Barcode:

CRC Number:

Master Ref: TR2157336

Brand: PHILIPS Brand execution: HUE White and Color Ambiance

Product name: Flourish Article Number: Region: Trident UK Template Ref:

As Previous Artwork 12NC: 440402912112 Die cut 12NC: N/A

### **ARTWORK**

TR Ref:

Master Ref: TR2157336

Brand: PHILIPS HUE White and Color Ambiance Brand execution:

Product name: Flourish Article Number: Region: Trident UK Template Ref: As Previous

Artwork 12NC: 440402912112 Die cut 12NC: Barcode: N/A

 Master Ref:
 PHL466914

 TR Ref:
 TR2157336

 Brand:
 PHILIPS

Brand: PHILIPS
Brand execution: HUE White and Color Ambiance

Product name:
Article Number: Flourish
Region: Trident UK
Template Ref: As Previous
Artwork 12NC: 440402912112