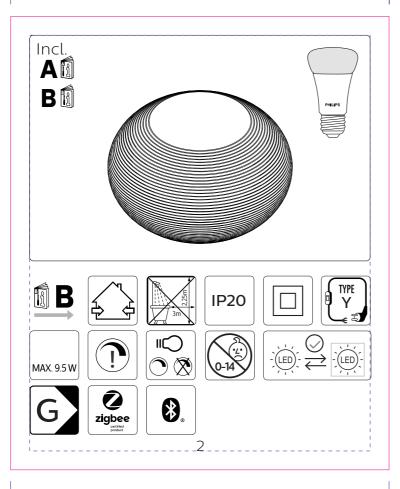

### **ARTWORK**

Brand:

CRC Number:

Master Ref: TR Ref: TR2157336

PHILIPS Brand execution: HUE White and Color Ambiance

Product name: Flourish Article Number: Region: Trident UK Template Ref: As Previous

Artwork 12NC: 440402912112 Die cut 12NC: Barcode: N/A

### **ARTWORK**

TR Ref:

Barcode:

CRC Number:

Master Ref: TR2157336

Brand: PHILIPS Brand execution: HUE White and Color Ambiance

Product name: Flourish Article Number: Region: Trident UK Template Ref:

As Previous Artwork 12NC: 440402912112 Die cut 12NC: N/A

### **ARTWORK**

TR Ref:

Master Ref: TR2157336

Brand: PHILIPS HUE White and Color Ambiance Brand execution:

Product name: Flourish Article Number: Region: Trident UK Template Ref: As Previous

Artwork 12NC: 440402912112 Die cut 12NC: Barcode: N/A

 Master Ref:
 PHL466914

 TR Ref:
 TR2157336

 Brand:
 PHILIPS

Brand: PHILIPS
Brand execution: HUE White and Color Ambiance

Product name:
Article Number: Flourish
Region: Trident UK
Template Ref: As Previous
Artwork 12NC: 440402912112