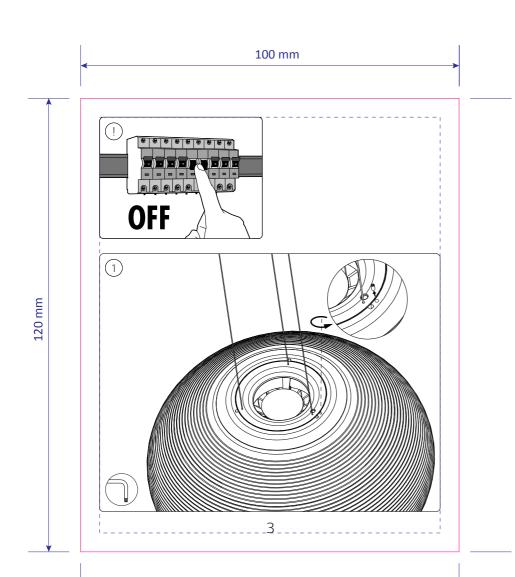

Ref: PHL466914 TR Ref: TR2157338 Brand: PHILIPS Brand execution: HUE White and Color Ambiance Product name: Flourish Article Number: Region: Trident UK Template Ref: As Previous Artwork 12NC: 440402911812 Die cut 12NC: Barcode: N/A CRC Number: в Action: 06/05/2021 Date: Project Manager: Arno van den Biggelaar Trident Artist: William Blake Technical & Non Printing Items Dieline Guides Colours: Black 1 LTH **PHILIPS** TRIDENT Trident UK, Connaught House, Connaught Road, Kingswood Business Park, Hull, HU7 3AP, England. T:+44 (0) 01482 828100 Please note that any low resolution paper Canon colour copies associated with this job should be referred to for content, layout and colour separation only. UNDER NO CIRCUMSTANCES SHOULD THIS ARTWORK BE ALTERED WITHOUT PRIOR PERMISSION FROM TRIDENT.







## ARTWORK Master Ref: PHL466914 TR Ref: TR2157338 Brand: PHILIPS HUE White and Color Ambiance Brand execution: Product name: Flourish Article Number: Region: Trident UK Template Ref: As Previous Artwork 12NC: 440402911812 Die cut 12NC: Barcode: N/A CRC Number: в Action: 06/05/2021 Date: Project Manager: Arno van den Biggelaar Trident Artist: William Blake Technical & Non Printing Items Dieline Guides Colours: Black 1 LTH **PHILIPS** TRIDENT Trident UK, Connaught House, Connaught Road, Kingswood Business Park, Hull, HU7 3AP, England. T:+44 (0) 01482 828100 Please note that any low resolution paper Canon colour copies associated with this job should be referred to for content, layout and colour separation only. UNDER NO CIRCUMSTANCES SHOULD THIS ARTWORK BE ALTERED WITHOUT PRIOR PERMISSION