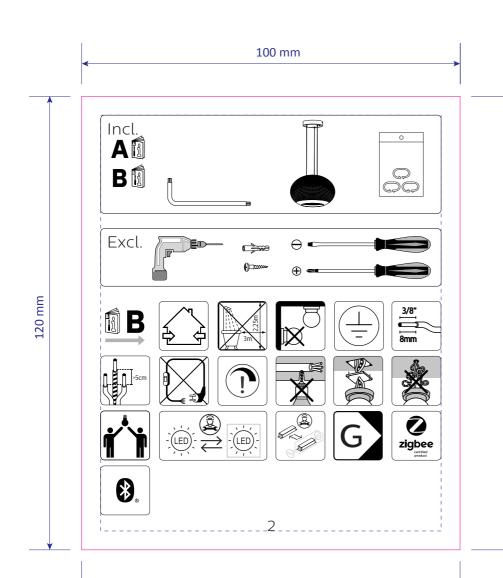

ter Ref: PHL466914 TR Ref: TR2157338 Brand: PHILIPS Brand execution: HUE White and Color Ambiance Product name: Flourish Article Number: Region: Trident UK Template Ref: As Previous Artwork 12NC: 440402911812 Die cut 12NC: Barcode: N/A CRC Number: в Action: 06/05/2021 Date: Project Manager: Arno van den Biggelaar Trident Artist: William Blake Technical & Non Printing Items Dieline Guides Colours: Black 1 LTH **PHILIPS** TRIDENT Trident UK, Connaught House, Connaught Road, Kingswood Business Park, Hull, HU7 3AP, England. T:+44 (0) 01482 828100 Please note that any low resolution paper Canon colour copies associated with this job should be referred to for content, layout and colour separation only. UNDER NO CIRCUMSTANCES SHOULD THIS ARTWORK BE ALTERED WITHOUT PRIOR PERMISSION FROM TRIDENT.







## ARTWORK Master Ref: PHL466914 TR Ref: TR2157338 Brand: PHILIPS HUE White and Color Ambiance Brand execution: Product name: Flourish Article Number: Region: Trident UK Template Ref: As Previous Artwork 12NC: 440402911812 Die cut 12NC: Barcode: N/A CRC Number: в Action: 06/05/2021 Date: Project Manager: Arno van den Biggelaar Trident Artist: William Blake Technical & Non Printing Items Dieline Guides Colours: Black 1 LTH **PHILIPS** TRIDENT Trident UK, Connaught House, Connaught Road, Kingswood Business Park, Hull, HU7 3AP, England. T:+44 (0) 01482 828100 Please note that any low resolution paper Canon colour copies associated with this job should be referred to for content, layout and colour separation only. UNDER NO CIRCUMSTANCES SHOULD THIS ARTWORK BE ALTERED WITHOUT PRIOR PERMIS