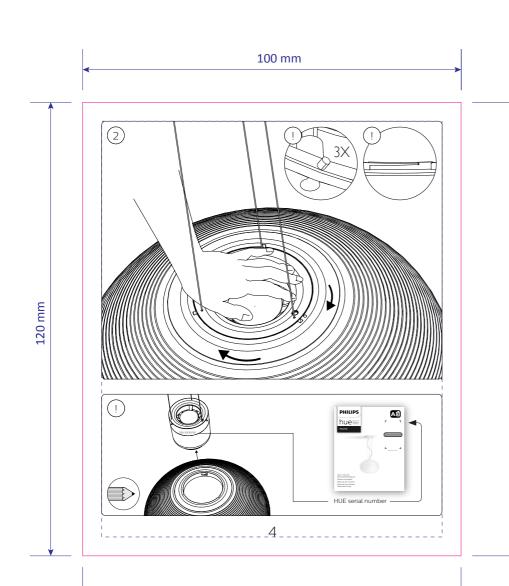

ter Ref: PHL466914 TR Ref: TR2157338 Brand: PHILIPS HUE White and Color Ambiance Brand execution: Product name: Flourish Article Number: Region: Trident UK Template Ref: As Previous Artwork 12NC: 440402911812 Die cut 12NC: Barcode: N/A CRC Number: в Action: 06/05/2021 Date: Project Manager: Arno van den Biggelaar Trident Artist: William Blake Technical & Non Printing Items Dieline Guides Colours: Black 1 LTH **PHILIPS** TRIDENT Trident UK, Connaught House, Connaught Road, Kingswood Business Park, Hull, HU7 3AP, England. T:+44 (0) 01482 828100 Please note that any low resolution paper Canon colour copies associated with this job should be referred to for content, layout and colour separation only. UNDER NO CIRCUMSTANCES SHOULD THIS ARTWORK BE ALTERED WITHOUT PRIOR PERMISSION FROM TRIDENT.











| ARTWORK                                                                                                                         |                                                                                                                        |  |  |
|---------------------------------------------------------------------------------------------------------------------------------|------------------------------------------------------------------------------------------------------------------------|--|--|
| Master Ref:<br>TR Ref:<br>Brand:<br>Brand execution:                                                                            | PHL466914<br>TR2157338<br>PHILIPS<br>HUE White and Color Ambiance                                                      |  |  |
| Product nam