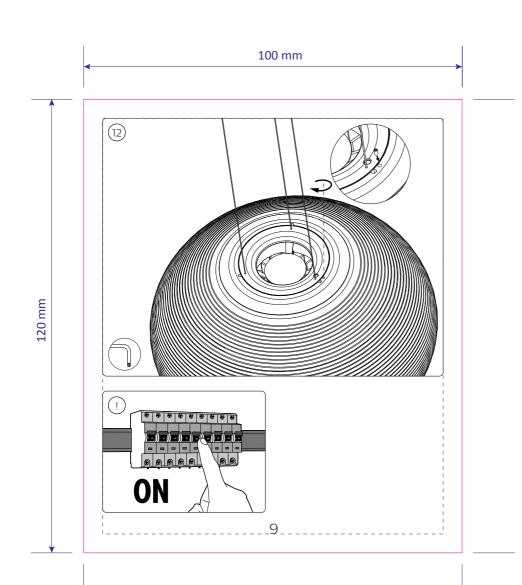

nnaught House, Connaught Road,<br>Kingswood Business Park, Hull, HU7 3AP, England.<br>T:+44 (0) 01482 828100                   |                                                                                                            |  |
| Please note that any low resolution paper Canon colour<br>copies associated with this job should be referred to for<br>content, layout and colour separation only. |                                                                                                            |  |
| ARTWORK BE                                                                                                                                                         | CUMSTANCES SHOULD THIS<br>ALTERED WITHOUT PRIOR<br>SION FROM TRIDENT                                       |  |



ARTWORK Master Ref: PHL466914 TR Ref: TR2157338 Brand: PHILIPS HUE White and Color Ambiance Brand execution: Product name: Flourish Article Number: Region: Trident UK Template Ref: As Previous Artwork 12NC: 440402911812 Die cut 12NC: Barcode: N/A CRC Number: в Action: 06/05/2021 Date: Project Manager: Arno van den Biggelaar Trident Artist: William Blake Technical & Non Printing Items Dieline Guides Colours: Black 1 LTH **PHILIPS** TRIDENT Trident UK, Connaught House, Connaught Road, Kingswood Business Park, Hull, HU7 3AP, England. T:+44 (0) 01482 828100 Please note that any low resolution paper Canon colour copies associated with this job should be referred to for content, layout and colour separation only. UNDER NO CIRCUMSTANCES SHOULD THIS ARTWORK BE ALTERED WITHOUT PRIOR PERMISSION FR