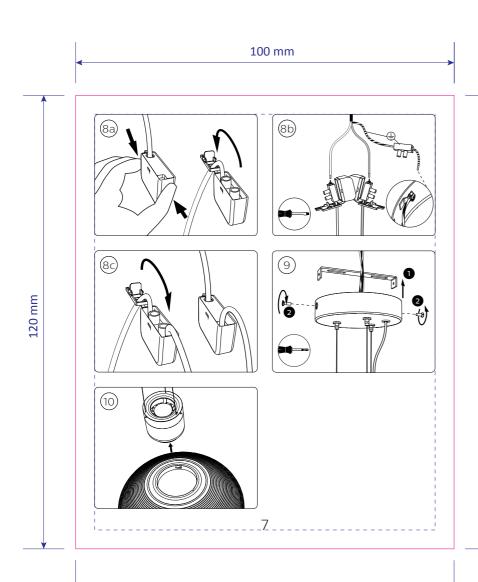

|  |  |
| TRIDENT<br>TRIDENT<br>Trident UK, Connaught Road,<br>Kingswood Business Park, Hull, HU7 3AP, England.<br>T:+44 (0) 01452 828100 |                                                                                                                        |  |  |
| copies associated                                                                                                               | any low resolution paper Canon colour<br>d with this job should be referred to for<br>yout and colour separation only. |  |  |
| ARTWORK E                                                                                                                       | IRCUMSTANCES SHOULD THIS<br>BE ALTERED WITHOUT PRIOR<br>ISSION FROM TRIDENT.                                           |  |  |



## ARTWORK Master Ref: PHL466914 TR Ref: TR2157338 Brand: PHILIPS HUE White and Color Ambiance Brand execution: Product name: Flourish Article Number: Region: Trident UK Template Ref: As Previous Artwork 12NC: 440402911812 Die cut 12NC: Barcode: N/A CRC Number: в Action: 06/05/2021 Date: Project Manager: Arno van den Biggelaar Trident Artist: William Blake Technical & Non Printing Items Dieline Guides Colours: Black 1 LTH **PHILIPS** TRIDENT Trident UK, Connaught House, Connaught Road, Kingswood Business Park, Hull, HU7 3AP, England. T:+44 (0) 01482 828100 Please note that any low resolution paper Canon colour copies associated with this job should be referred to for content, layout and colour separation only. UNDER NO CIRCUMSTANCES SHOULD THIS ARTWORK BE ALTERED WITHOUT PRIOR PERMISSION