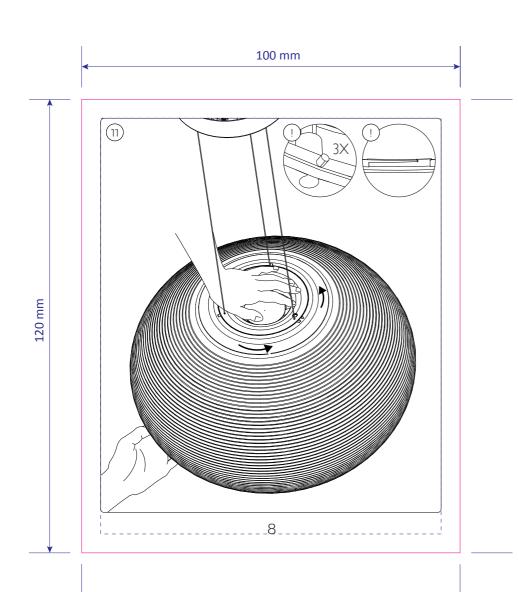

ter Ref: PHL466914 TR Ref: TR2157338 Brand: PHILIPS HUE White and Color Ambiance Brand execution: Product name: Flourish Article Number: Region: Trident UK Template Ref: As Previous Artwork 12NC: 440402911812 Die cut 12NC: Barcode: N/A CRC Number: в Action: 06/05/2021 Date: Project Manager: Arno van den Biggelaar Trident Artist: William Blake Technical & Non Printing Items Dieline Guides Colours: Black 1 LTH **PHILIPS** TRIDENT Trident UK, Connaught House, Connaught Road, Kingswood Business Park, Hull, HU7 3AP, England. T:+44 (0) 01482 828100 Please note that any low resolution paper Canon colour copies associated with this job should be referred to for content, layout and colour separation only. UNDER NO CIRCUMSTANCES SHOULD THIS ARTWORK BE ALTERED WITHOUT PRIOR PERMISSION FROM TRIDENT.



| ARTWORK                                                                                                                                                            |                                                                                                            |  |
|--------------------------------------------------------------------------------------------------------------------------------------------------------------------|------------------------------------------------------------------------------------------------------------|--|
| Master Ref:<br>TR Ref:<br>Brand:<br>Brand execution:<br>Product name:<br>Article Number:<br>Region:                                                                | PHL466914<br>TR2157338<br>PHILIPS<br>HUE White and Color Ambiance<br>Flou