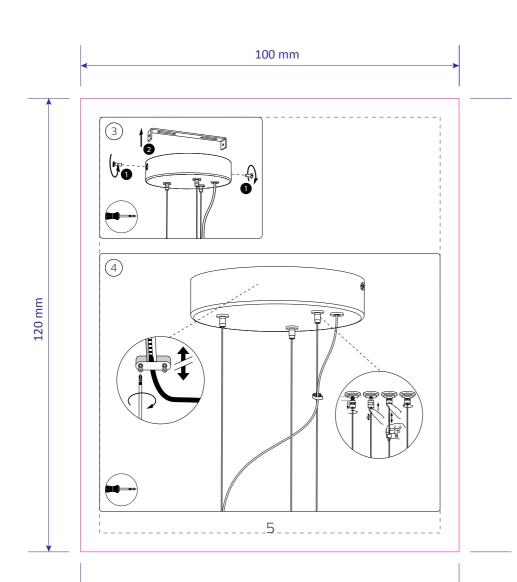

Ref: PHL466914 TR Ref: TR2157338 Brand: PHILIPS HUE White and Color Ambiance Brand execution: Product name: Flourish Article Number: Region: Trident UK Template Ref: As Previous Artwork 12NC: 440402911812 Die cut 12NC: Barcode: N/A CRC Number: в Action: 06/05/2021 Date: Project Manager: Arno van den Biggelaar Trident Artist: William Blake Technical & Non Printing Items Dieline Guides Colours: Black 1 LTH **PHILIPS** TRIDENT Trident UK, Connaught House, Connaught Road, Kingswood Business Park, Hull, HU7 3AP, England. T:+44 (0) 01482 828100 Please note that any low resolution paper Canon colour copies associated with this job should be referred to for content, layout and colour separation only. UNDER NO CIRCUMSTANCES SHOULD THIS ARTWORK BE ALTERED WITHOUT PRIOR PERMISSION FROM TRIDENT.











| ARTWORK                                                                                                                         |                                                                                                                        |  |  |
|---------------------------------------------------------------------------------------------------------------------------------|------------------------------------------------------------------------------------------------------------------------|--|--|
| Master Ref:<br>TR Ref:<br>Brand:<br>Brand execution:                                                                            | PHL466914<br>TR2157338<br>PHILIPS<br>HUE White and Color Ambiance                                                      |  |  |
| Product name:<b