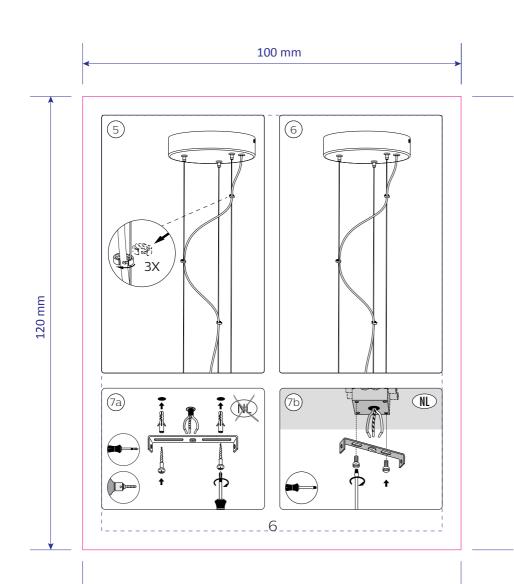

PHL466914 TR Ref: TR2157338 Brand: PHILIPS HUE White and Color Ambiance Brand execution: Product name: Flourish Article Number: Region: Trident UK Template Ref: As Previous Artwork 12NC: 440402911812 Die cut 12NC: Barcode: N/A CRC Number: в Action: 06/05/2021 Date: Project Manager: Arno van den Biggelaar Trident Artist: William Blake Technical & Non Printing Items Dieline Guides Colours: Black 1 LTH **PHILIPS** TRIDENT Trident UK, Connaught House, Connaught Road, Kingswood Business Park, Hull, HU7 3AP, England. T:+44 (0) 01482 828100 Please note that any low resolution paper Canon colour copies associated with this job should be referred to for content, layout and colour separation only. UNDER NO CIRCUMSTANCES SHOULD THIS ARTWORK BE ALTERED WITHOUT PRIOR PERMISSION FROM TRIDENT.











| ARTWORK                                                                                                                         |                                                                                                                        |  |  |
|---------------------------------------------------------------------------------------------------------------------------------|------------------------------------------------------------------------------------------------------------------------|--|--|
| Master Ref:<br>TR Ref:<br>Brand:<br>Brand execution:                                                                            | PHL466914<br>TR2157338<br>PHILIPS<br>HUE White and Color Ambiance                                                      |  |  |
| Product name:<br>Ar