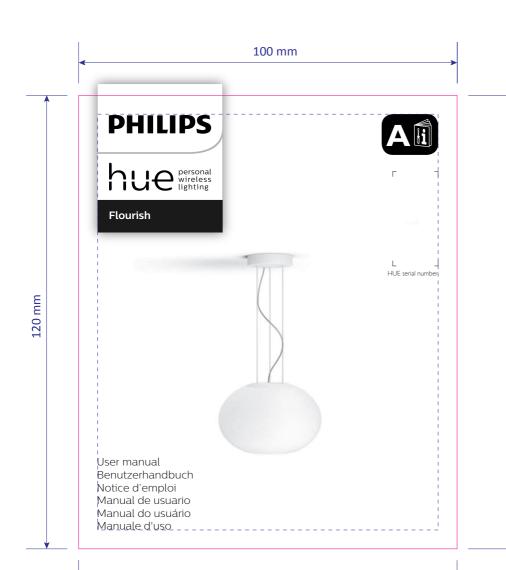

## ARTWORK Master Ref: PHL466914 TR Ref: TR2157338 Brand: PHILIPS Brand execution: HUE White and Color Ambiance Product name: Flourish Article Number: Region: Trident UK Template Ref: As Previous Artwork 12NC: 440402911812 Die cut 12NC: Barcode: N/A CRC Number: в Action: 06/05/2021 Date: Project Manager: Arno van den Biggelaar Trident Artist: William Blake Technical & Non Printing Items Dieline Guides Colours: Black 1 LTH **PHILIPS** TRIDENT Trident UK, Connaught House, Connaught Road, Kingswood Business Park, Hull, HU7 3AP, England. T:+44 (0) 01482 828100 Please note that any low resolution paper Canon colour copies associated with this job should be referred to for content, layout and colour separation only. UNDER NO CIRCUMSTANCES SHOULD THIS ARTWORK BE ALTERED WITHOUT PRIOR PERMISSION