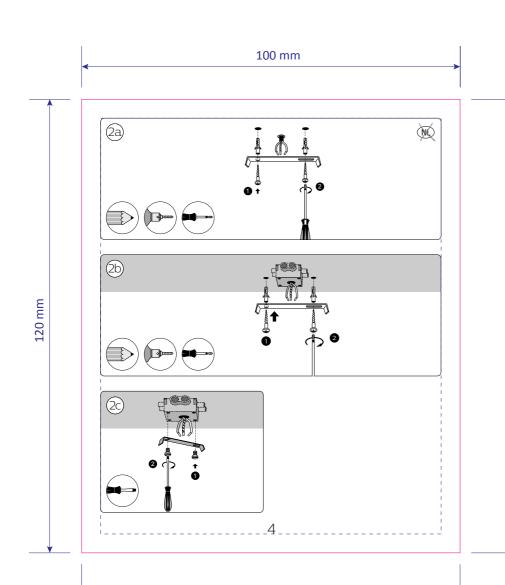

ORK Master Ref: PHL449172 TR Ref: TR2052565 PHILIPS Brand: Brand execution: HUE White Product name: Article Number: 50631/\*\*/P7 / 50632/\*\*/P7 Region: Trident UK Template Ref: As Previous Artwork 12NC: 440402911482 Die cut 12NC: Barcode: N/A CRC Number: Action: Е Date: 01/02/2021 Project Manager: Arno van den Biggelaar Trident Artist: Oli Hayton Technical & Non Printing Items Dieline Guides Colours: Black **PHILIPS** TRIDENT Trident UK, Connaught House, Connaught Road, Kingswood Business Park, Hull, HU7 3AP, England. T:+44 (0) 01482 828100 Please note that any low resolution paper Canon colour copies associated with this job should be referred to for content, layout and colour separation only. UNDER NO CIRCUMSTANCES SHOULD THIS ARTWORK BE ALTERED WITHOUT PRIOR PERMISSION FROM TRIDENT.



| ARTWORK                                                                                                                                                                                                      |                                                                                                                                                 |  |
|--------------------------------------------------------------------------------------------------------------------------------------------------------------------------------------------------------------|-------------------------------------------------------------------------------------------------------------------------------------------------|--|
| Master Ref:<br>TR Ref:<br>Brand execution:<br>Product name:<br>Article Number:<b