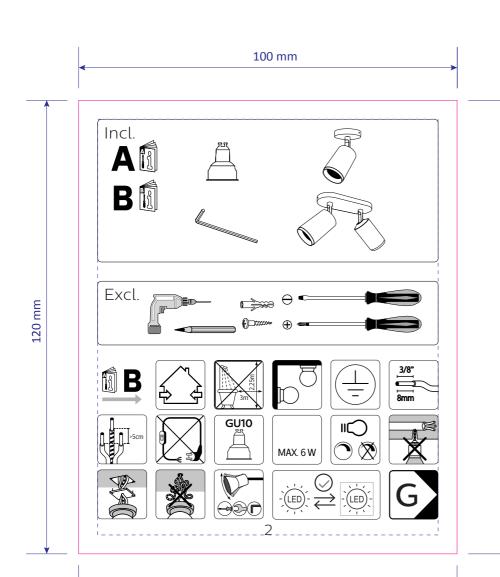

| TRIDENT<br>nnaught House, Connaught Road,<br>ness Park, Hull, HU7 3AP, England.<br>+44 (0) 01482 828100                        |  |
| copies associated                                                                                                                                             | ny low resolution paper Canon colour<br>with this job should be referred to for<br>rout and colour separation only.            |  |
| ARTWORK B                                                                                                                                                     | RCUMSTANCES SHOULD THIS<br>E ALTERED WITHOUT PRIOR<br>SSION FROM TRIDENT.                                                      |  |



| ARTWO                                                                                                                                                                                 | ARTWORK                                                                                                                                            |  |
|---------------------------------------------------------------------------------------------------------------------------------------------------------------------------------------|----------------------------------------------------------------------------------------------------------------------------------------------------|--|
| Master Ref:<br>TR Ref:<br>Brand :<br>Brand execution:<br>Product name:<br>Article Number:<br>Region:<br>Template Ref:<br