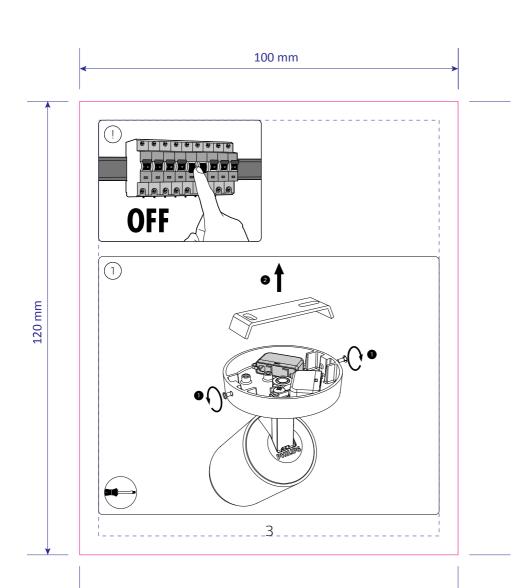

naught Road,<br>iness Park, Hull, HU7 3AP, England.<br>+44 (0) 01482 828100                                           |  |
| copies associated                                                                                                                                                                     | ny low resolution paper Canon colour<br>with this job should be referred to for<br>yout and colour separation only.                                |  |
| ARTWORK B                                                                                                                                                                             | RCUMSTANCES SHOULD THIS<br>E ALTERED WITHOUT PRIOR<br>SSION FROM TRIDENT.                                                                          |  |



## ARTWORK Master Ref: PHL449172 TR Ref: TR2052565 PHILIPS Brand: Brand execution: HUE White Product name: Article Number: 50631/\*\*/P7 / 50632/\*\*/P7 Region: Trident UK Template Ref: As Previous Artwork 12NC: 440402911482 Die cut 12NC: Barcode: N/A CRC Number: Action: Е Date: 01/02/2021 Project Manager: Arno van den Biggelaar Trident Artist: Oli Hayton Technical & Non Printing Items Dieline Guides Colours: Black **PHILIPS** TRIDENT Trident UK, Connaught House, Connaught Road, Kingswood Business Park, Hull, HU7 3AP, England. T:+44 (0) 01482 828100 Please note that any low resolution paper Canon colour copies associated with this job should be referred to for content, layout and colour separation only. UNDER NO CIRCUMSTANCES SHOULD THIS ARTWORK BE ALTERED WITHOUT PRIOR PERMISSION FROM T