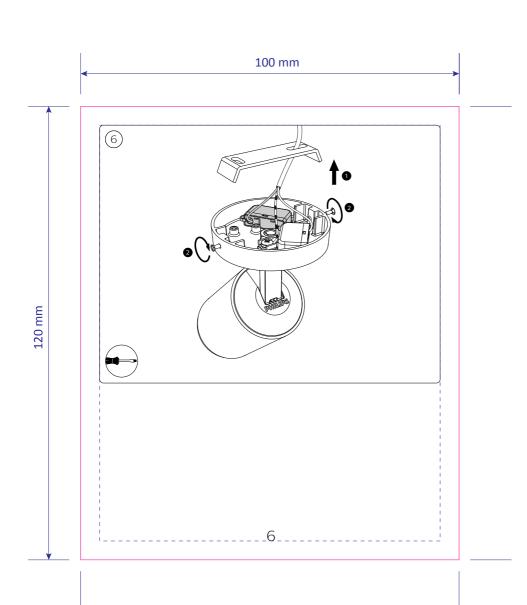

separation only.                                                                        |  |
|                                                                                                                                                                                                       | CUMSTANCES SHOULD THIS                                                                                                                            |  |
| ARTWORK BE                                                                                                                                                                                            | ALTERED WITHOUT PRIOR<br>SION FROM TRIDENT.                                                                                                       |  |



| ARTWO                                                                                                                                                                                       | RK                                                                                                                                                |
|---------------------------------------------------------------------------------------------------------------------------------------------------------------------------------------------|---------------------------------------------------------------------------------------------------------------------------------------------------|
| Master Ref:<br>TR Ref:<br>Brand execution:<br>Product name:<br>Article Number:<br>Region:<br>Template Ref:<br>Artwor