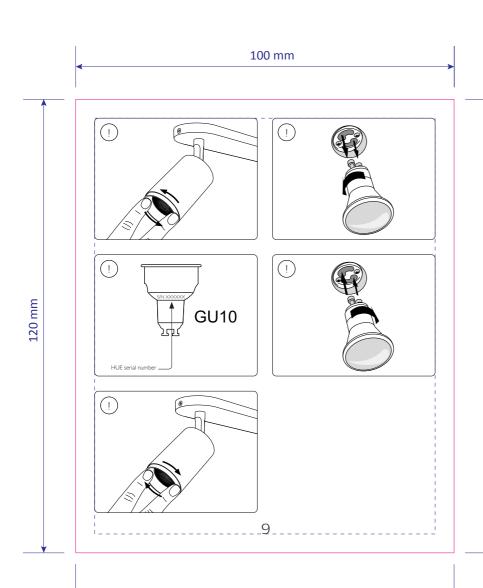

ORK Master Ref: PHL449172 TR Ref: TR2052565 PHILIPS Brand: Brand execution: HUE White Product name: Article Number: 50631/\*\*/P7 / 50632/\*\*/P7 Region: Trident UK Template Ref: As Previous Artwork 12NC: 440402911482 Die cut 12NC: Barcode: N/A CRC Number: Action: Е Date: 01/02/2021 Project Manager: Arno van den Biggelaar Trident Artist: Oli Hayton Technical & Non Printing Items Dieline Guides Colours: Black **PHILIPS** TRIDENT Trident UK, Connaught House, Connaught Road, Kingswood Business Park, Hull, HU7 3AP, England. T:+44 (0) 01482 828100 Please note that any low resolution paper Canon colour copies associated with this job should be referred to for content, layout and colour separation only. UNDER NO CIRCUMSTANCES SHOULD THIS ARTWORK BE ALTERED WITHOUT PRIOR PERMISSION FROM TRIDENT.



| ARTWORK                                                                       |                                                                                                                      |
|-------------------------------------------------------------------------------|----------------------------------------------------------------------------------------------------------------------|
| Master Ref:<br>TR Ref:<br>Brand:<br>Brand execution:<br>Product name:         | PHL449172<br>TR2052565<br>PHILIPS<br>HUE White                                                                       |
| Article Number:<br>Region:<br>Template Ref:<br>Artwork 12NC:<br>Die cut 12NC: | 50631/**/P7 / 50632/**/P7<br>Trident UK<br>As Previous<br>440402911482