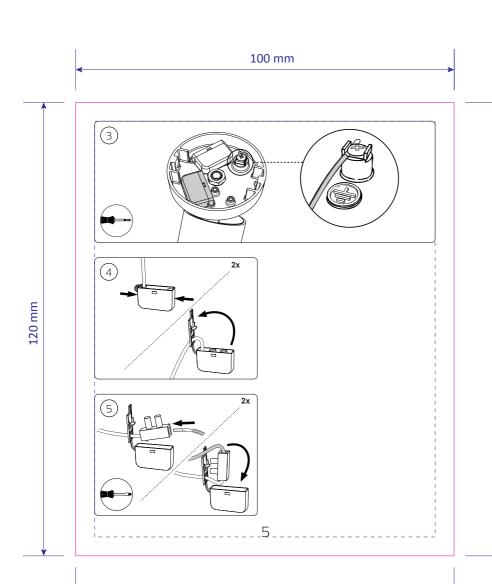

|  |
| copies associated                                                                                                                                                                                            | with this job should be referred to for<br>out and colour separation only.                                                                      |  |
| ARTWORK BE                                                                                                                                                                                                   | CUMSTANCES SHOULD THIS<br>ALTERED WITHOUT PRIOR<br>SION FROM TRIDENT.                                                                           |  |



| ARTWORK                                                                                                                                                                                               |                                                                                                                                                   |  |
|-------------------------------------------------------------------------------------------------------------------------------------------------------------------------------------------------------|---------------------------------------------------------------------------------------------------------------------------------------------------|--|
| Master Ref.<br>TR Ref.<br>Brand:<br>Brand execution:<br>Product name:<br>Article Number:<b