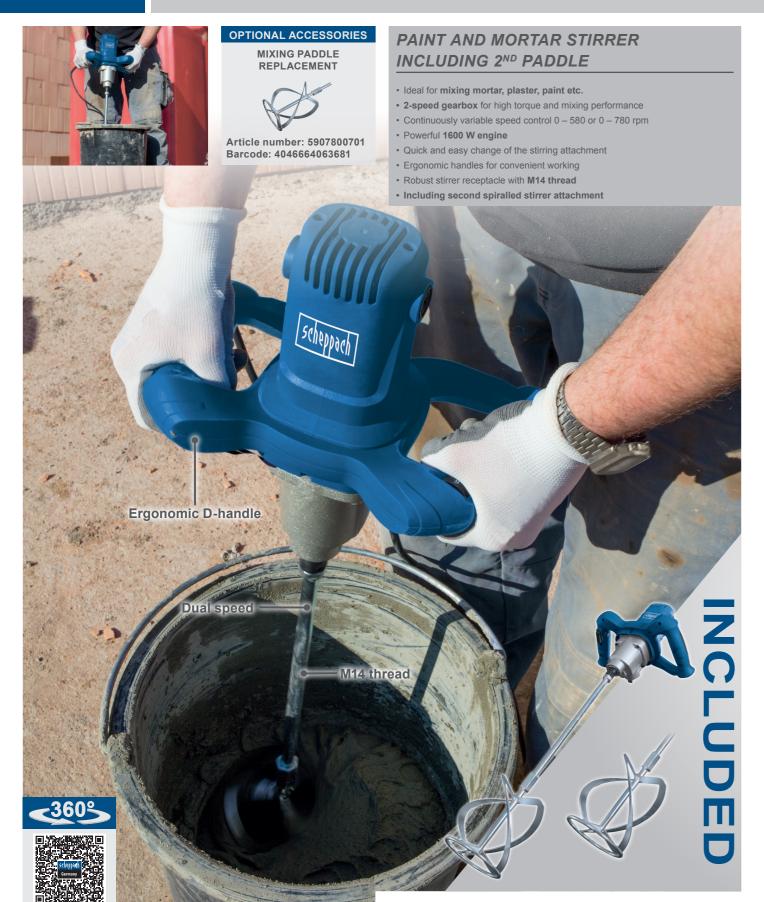

PM1600 **PM1600 VARIABLE SPEED VARIABLE SPEED** 

| SPECIFICATIONS            |                       |  |
|---------------------------|-----------------------|--|
| Dimensions                | 310 x 190 x 330 mm    |  |
| Motor                     | 230 V~ / 50 Hz        |  |
| Power                     | 1600 W                |  |
| Variable speed, two gears | 0 – 580 / 0 – 780 rpm |  |
| Shaft length              | 590 mm                |  |
| Tool connection thread    | M14                   |  |

230 V connection

M14 thread

Variable speed 0 - 580 / 0 - 780 U/min

Clockwise paint and mortar stirrer

Anti-clockwise paint and mortar stirrer

for different mixing materials (runny or viscous substances)

Clockwise