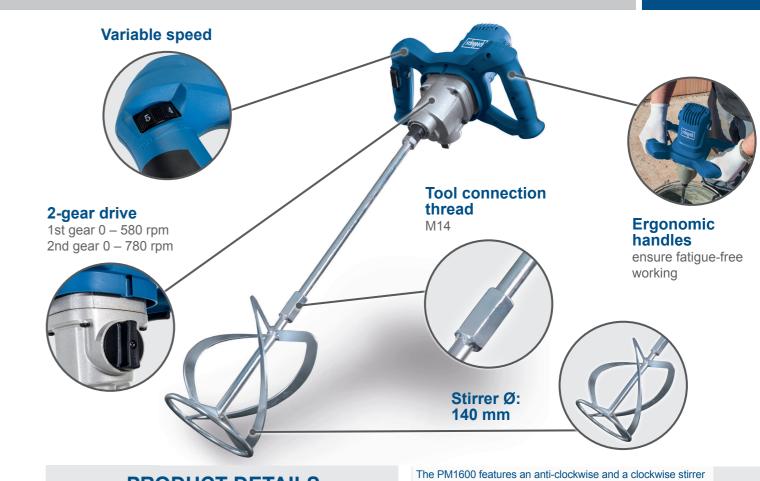

PM1600 **PM1600 VARIABLE SPEED VARIABLE SPEED** 

| SPECIFICATIONS            |                       |  |
|---------------------------|-----------------------|--|
| Dimensions                | 310 x 190 x 330 mm    |  |
| Motor                     | 230 V~ / 50 Hz        |  |
| Power                     | 1600 W                |  |
| Variable speed, two gears | 0 – 580 / 0 – 780 rpm |  |
| Shaft length              | 590 mm                |  |
| Tool connection thread    | M14                   |  |

230 V connection

M14 thread

Variable speed 0 - 580 / 0 - 780 U/min

Clockwise paint and mortar stirrer

Anti-clockwise paint and mortar stirrer

for different mixing materials (runny or viscous substances)

Clockwise

Anti-clockwise