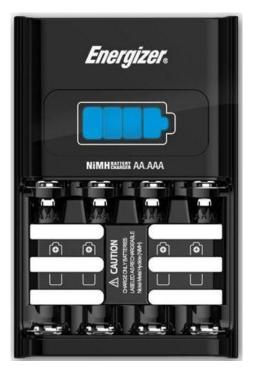

## **Product Detail:**

Designation: 1 Hour Charger Model: CH1HR3 Color: Black Charging Capability: "AA" (1) to (4) / "AAA" (1) to (4) **Charging Times:** Battery Estimated Capacity (estimated) (NiMH) (mAh) (time) 1300 50 min AA AA 2000 54 min AA 2300 60 min AAA 500 50 min AAA 700 56 min AAA 800 60 min

Shutoff Mechanism: Delta V Detection Timer Control: 80 minutes Charging Current: "AA" 2500mA "AAA" 1000mA Trickle Charge: "AA" 50mA "AAA" 20mA Charger Input: 16VDC, 1.3A AC Adapter Input: 100-240VAC, 50-60Hz, 28W AC Adapter Output: 11-16VDC Weight (charger): 112 grams Dimensions (mm): 115 x 75 x 32 (H x L x W) Safety Features: Temperature Control Delta V Charging Cut Off Short Circuit and Reverse Polarity Protection Primary Battery Detection Bad Battery Detection Safety Timer to Prevent Overcharge

## **One Hour Charger**

## FAST CHARGING

 Charges NiMH batteries in about one hour

## VERSATILE

• Flexibility to charge 1, 2, 3 or 4 AA or AAA NiMH batteries at a time