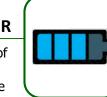

### GAUGES BATTERY POWER

- Indicates amount of charge
- Can test the charge of a single battery